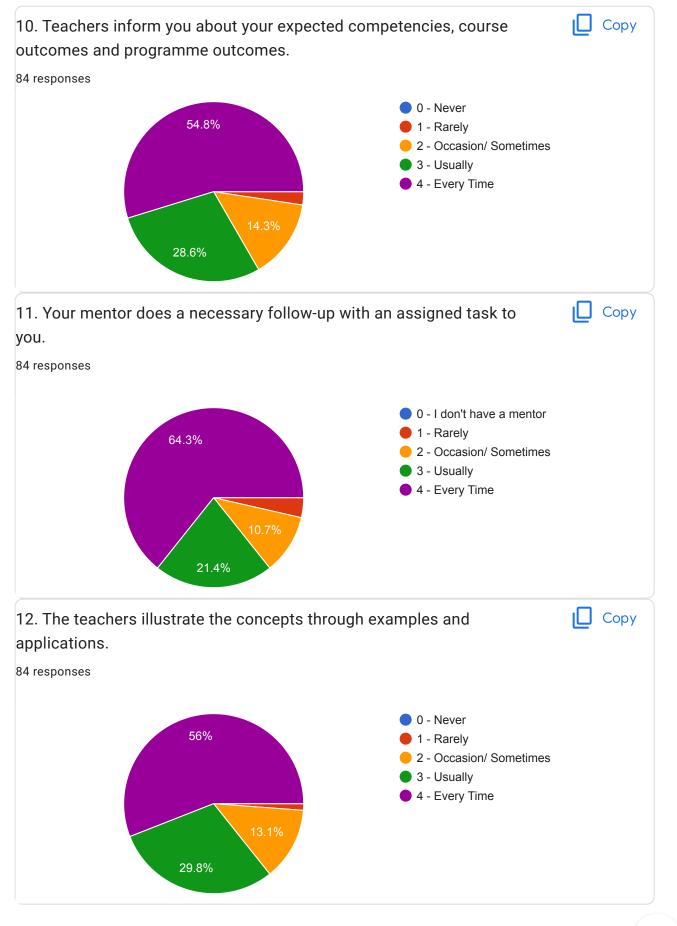

|               |
| 34        |                                                                                                              |               |
| 37 Yea    | irs                                                                                                          |               |
| 31        |                                                                                                              |               |
| 38        |                                                                                                              | 0             |
| 30        |                                                                                                              |               |

















| 21. Give three observation / suggestions to improve the overall teaching – learning experience in your institution. |
|---------------------------------------------------------------------------------------------------------------------|
| 84 responses                                                                                                        |
| Good                                                                                                                |
| Good                                                                                                                |
| No                                                                                                                  |
| Nothing