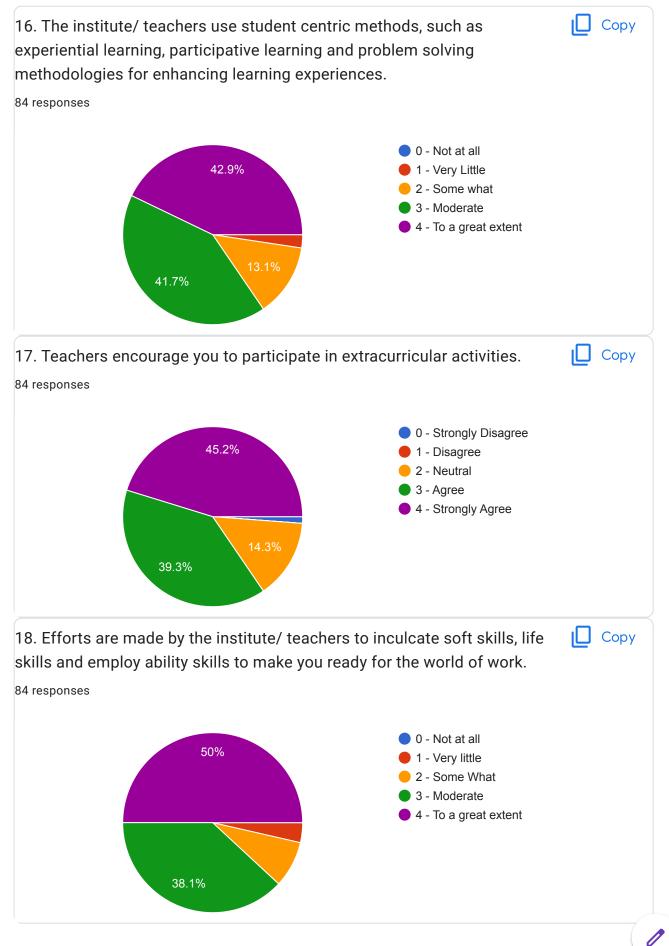

|               |
| 34        |                                                                                                              |               |
| 37 Yea    | irs                                                                                                          |               |
| 31        |                                                                                                              |               |
| 38        |                                                                                                              | 0             |
| 30        |                                                                                                              |               |

















| 21. Give three observation / suggestions to improve the overall teaching – learning experience in your institution. |
|---------------------------------------------------------------------------------------------------------------------|
| 84 responses                                                                                                        |
| Good                                                                                                                |
| Good                                                                                                                |
| No                                                                                                                  |
| Nothing