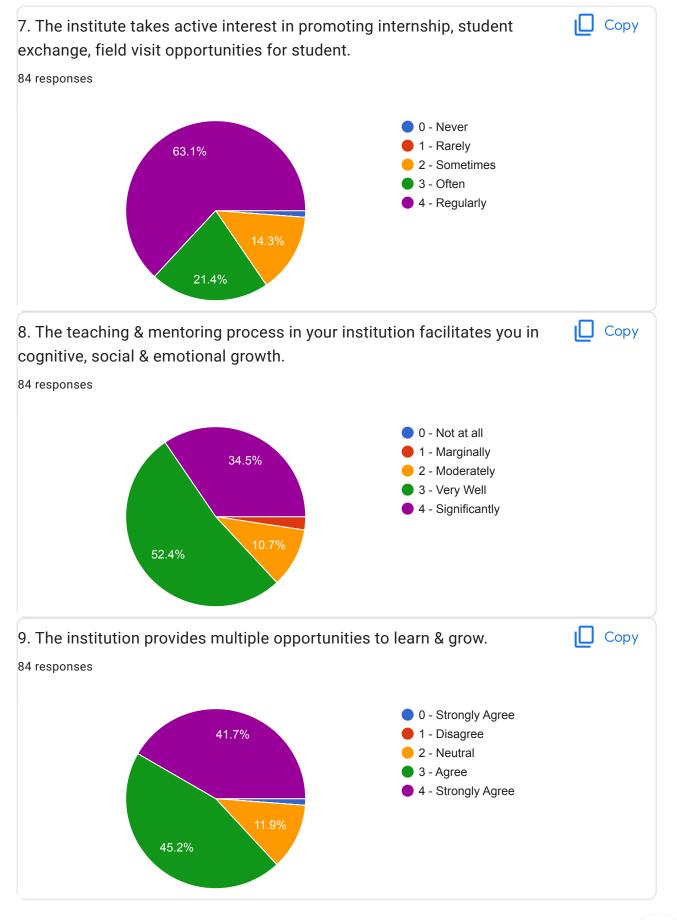

|               |
| 34        |                                                                                                              |               |
| 37 Yea    | irs                                                                                                          |               |
| 31        |                                                                                                              |               |
| 38        |                                                                                                              | 0             |
| 30        |                                                                                                              |               |

















| 21. Give three observation / suggestions to improve the overall teaching – learning experience in your institution. |
|---------------------------------------------------------------------------------------------------------------------|
| 84 responses                                                                                                        |
| Good                                                                                                                |
| Good                                                                                                                |
| No                                                                                                                  |
| Nothing