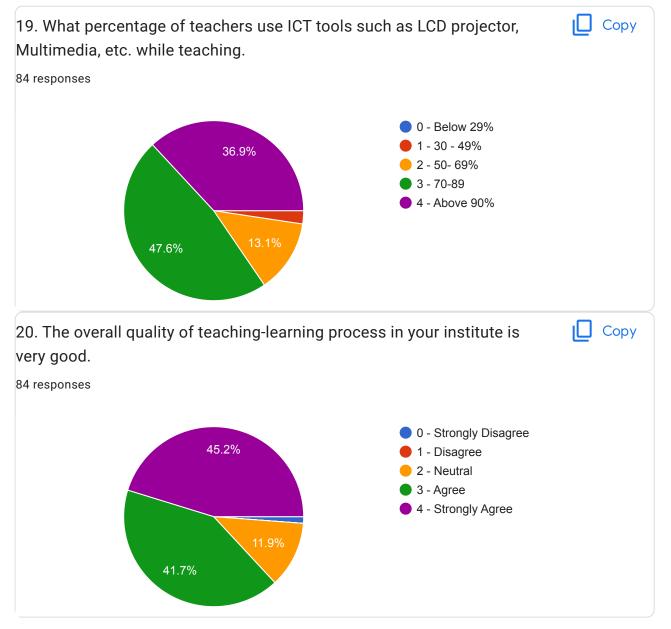

|               |
| 34        |                                                                                                              |               |
| 37 Yea    | irs                                                                                                          |               |
| 31        |                                                                                                              |               |
| 38        |                                                                                                              | 0             |
| 30        |                                                                                                              |               |

















| 21. Give three observation / suggestions to improve the overall teaching – learning experience in your institution. |
|---------------------------------------------------------------------------------------------------------------------|
| 84 responses                                                                                                        |
| Good                                                                                                                |
| Good                                                                                                                |
| No                                                                                                                  |
| Nothing