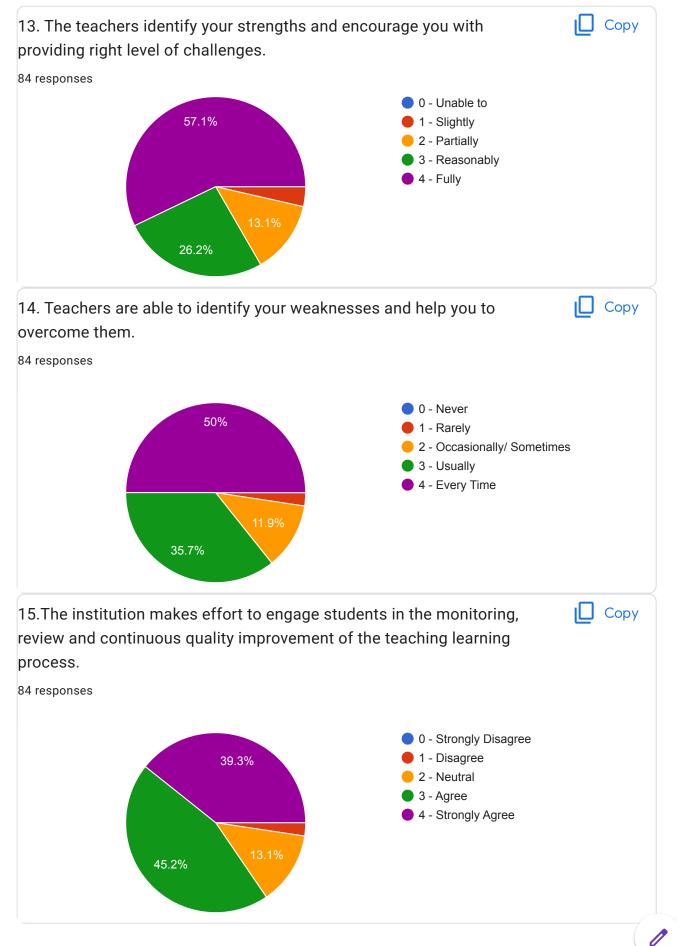

|               |
| 34        |                                                                                                              |               |
| 37 Yea    | irs                                                                                                          |               |
| 31        |                                                                                                              |               |
| 38        |                                                                                                              | 0             |
| 30        |                                                                                                              |               |

















| 21. Give three observation / suggestions to improve the overall teaching – learning experience in your institution. |
|---------------------------------------------------------------------------------------------------------------------|
| 84 responses                                                                                                        |
| Good                                                                                                                |
| Good                                                                                                                |
| No                                                                                                                  |
| Nothing